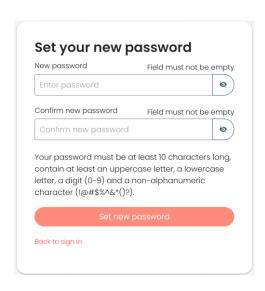

## Resetting your password

5. In your email, open the email from <a href="mailto:noreply@one.network">noreply@one.network</a> with the subject "Reset your one.network password" and click **Reset**.

6. In the browser tap that opens, enter your new password and click **Set new password**.