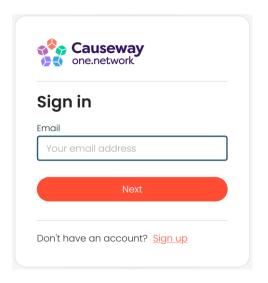

#### How to reset a forgotten password

1. Click the **Sign in** button located in the top right-hand corner of the page.

2. Enter your email address and click **Next**.

3. Click Forgot your password?

4. Enter your email address and click **Request** password reset.