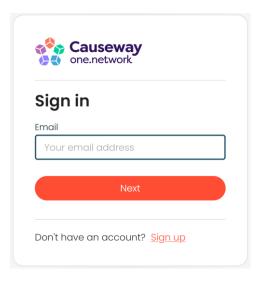

#### How to reset a forgotten password

1. Click the **Sign in** button located in the top right-hand corner of the page.

2. Enter your email address and click **Next**.

3. Click Forgot your password?

4. Enter your email address and click **Request** password reset.