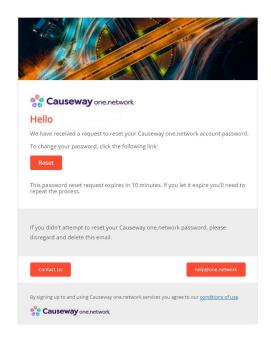

## Resetting your password

5. In your email, open the email from <a href="mailto:noreply@one.network">noreply@one.network</a> with the subject "Reset your one.network password" and click **Reset**.

6. In the browser tap that opens, enter your new password and click **Set new password**.