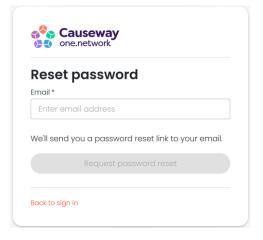

#### How to reset a forgotten password

1. Click the **Sign in** button located in the top right-hand corner of the page.

2. Enter your email address and click **Next**.

3. Click Forgot your password?

4. Enter your email address and click **Request** password reset.