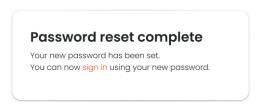

7. On the "Password reset complete" screen, click **sign in**.

8. Follow the normal sign in process with your new password.

Quick Guide