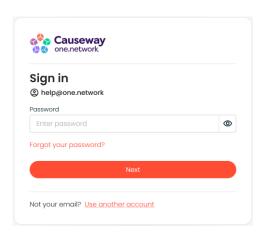

#### How to reset a forgotten password

1. Click the **Sign in** button located in the top right-hand corner of the page.

2. Enter your email address and click **Next**.

3. Click Forgot your password?

4. Enter your email address and click **Request** password reset.