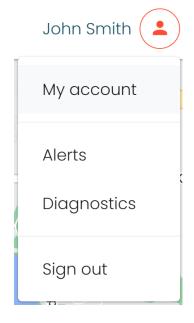

#### How to change your password

1. Click the **Sign in** button located in the top right-hand corner of the page.

Sign in

- 2. Click the **user icon** in the top right-hand corner of the page.
- 3. Click **My account** from the drop down menu.