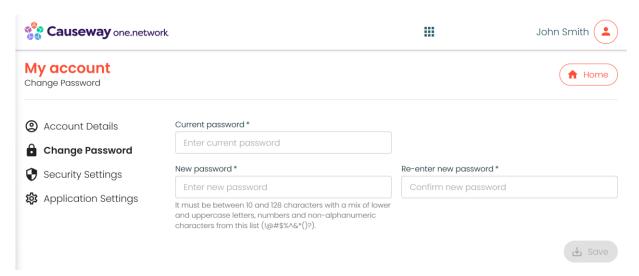

- 4. Click **Change Password** in the My account menu on the left side of the screen
- 5. Enter your current password, followed by your new password, and click **Save**.